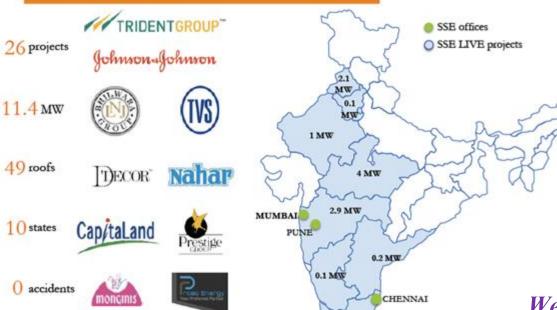

## **Our Industrial Projects**

Some of the best businesses in the country have trusted us with captive solar projects in their premises.

We Together ..... For Your Solution

M 0.7 MW

### Some of Our Esteemed Industrial Sites .....

**Trident Limited** 

3040 kWp - Budhni, Madhya Pradesh

Johnson & Johnson Private Limited

212 kWp - Mumbai, Maharashtra

240 kWp - Hyderabad, Telangana

312 kWp - Chennai, Tamil Nadu

270 kWp - Tamil Nadu & Kerala

1011 kWp - Indore, Madhya Pradesh www.toshiwasolar.com